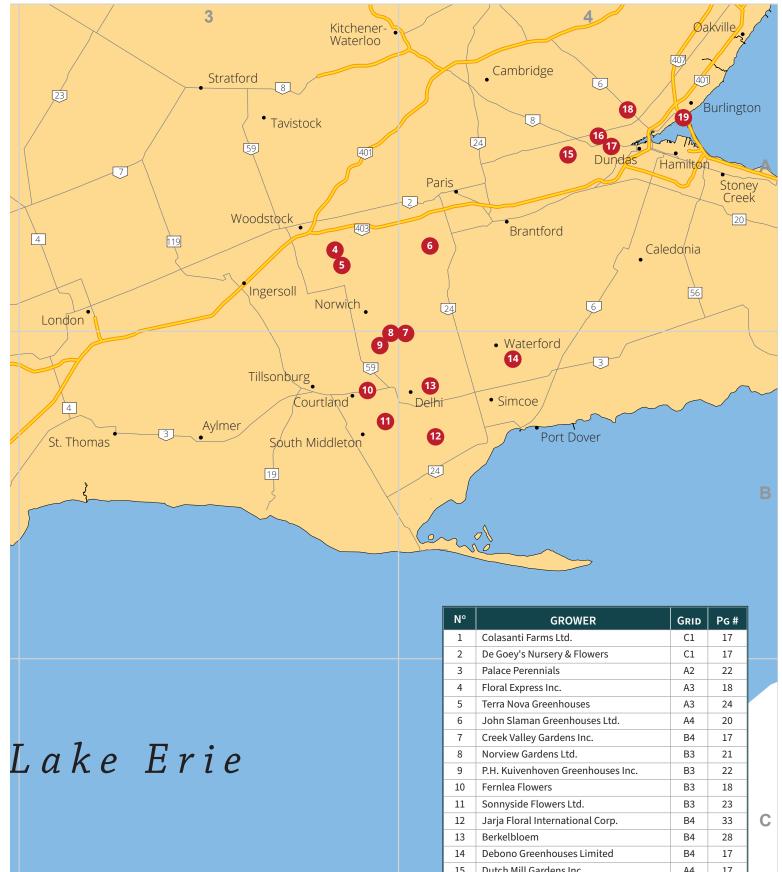

- Visual Product Indexes We've done our best to improve the Product Index by cross-referencing all floral products, supplies and services listed by each company in the back of the Directory. For your convenience, each category contains the name of the company supplying that product or service, their province, and the page number of their listing.
- **Tagged Maps** Beginning on page 42, you will find nine pages of maps showing the geographical location of each of the Canadian growers listed in the directory. The maps are intended to be used as a quide in locating these listings, and are not claimed to be absolute in their accuracy.