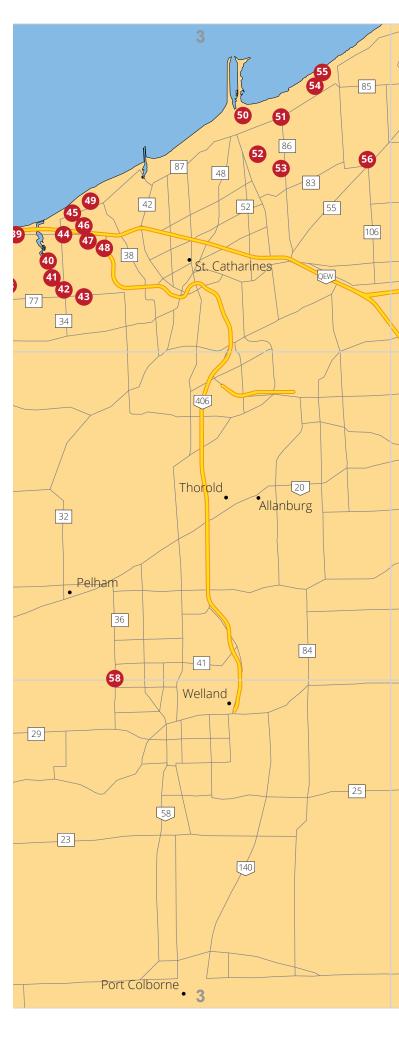

- Visual Product Indexes We've done our best to improve the Product Index by cross-referencing all floral products, supplies and services listed by each company in the back of the Directory. For your convenience, each category contains the name of the company supplying that product or service, their province, and the page number of their listing.
- **Tagged Maps** Beginning on page 42, you will find nine pages of maps showing the geographical location of each of the Canadian growers listed in the directory. The maps are intended to be used as a quide in locating these listings, and are not claimed to be absolute in their accuracy.