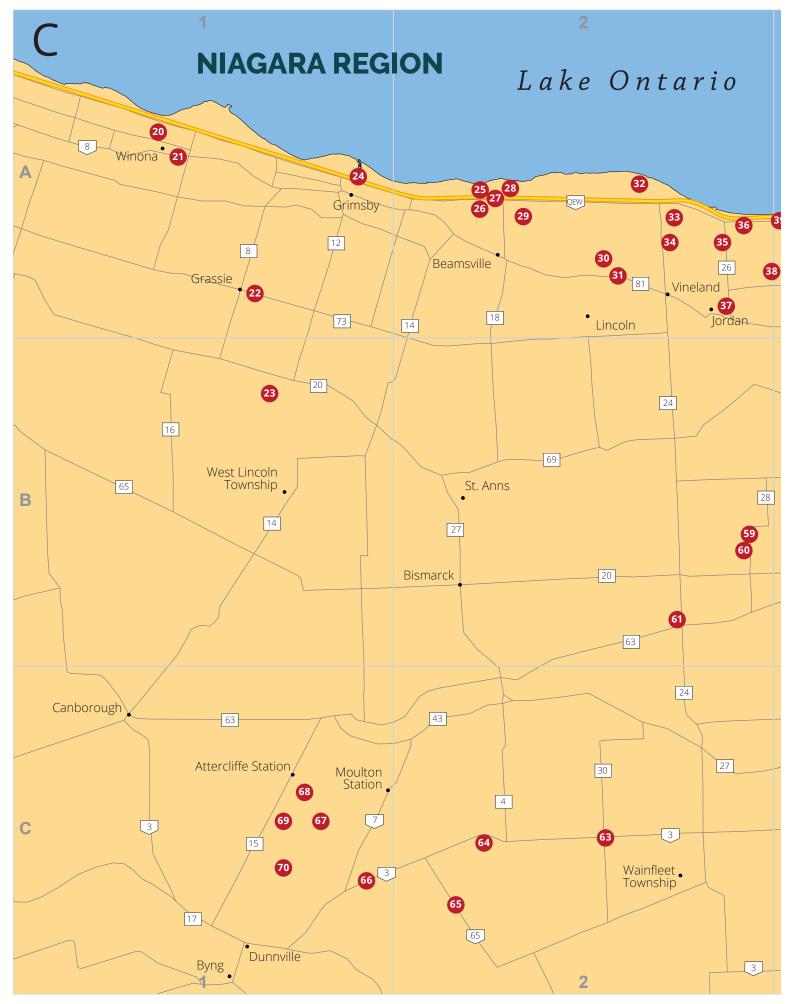

- Visual Product Indexes We've done our best to improve the Product Index by cross-referencing all floral products, supplies and services listed by each company in the back of the Directory. For your convenience, each category contains the name of the company supplying that product or service, their province, and the page number of their listing.
- **Tagged Maps** Beginning on page 42, you will find nine pages of maps showing the geographical location of each of the Canadian growers listed in the directory. The maps are intended to be used as a quide in locating these listings, and are not claimed to be absolute in their accuracy.