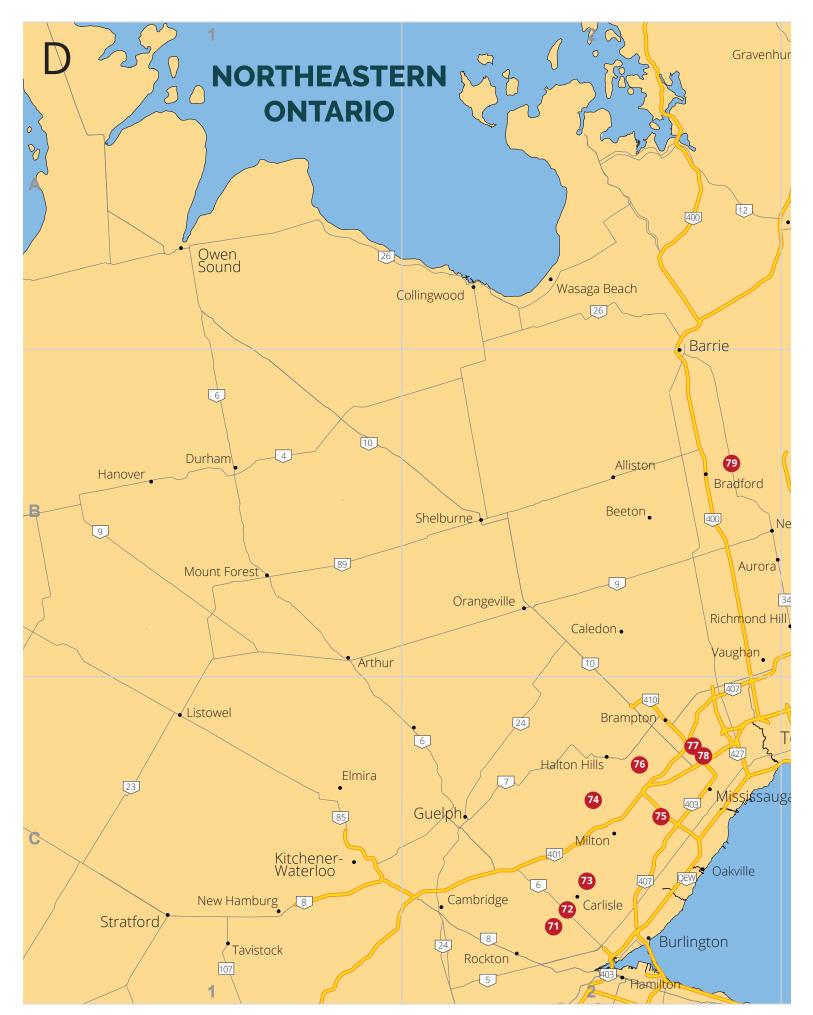

- Visual Product Indexes We've done our best to improve the Product Index by cross-referencing all floral products, supplies and services listed by each company in the back of the Directory. For your convenience, each category contains the name of the company supplying that product or service, their province, and the page number of their listing.
- **Tagged Maps** Beginning on page 42, you will find nine pages of maps showing the geographical location of each of the Canadian growers listed in the directory. The maps are intended to be used as a quide in locating these listings, and are not claimed to be absolute in their accuracy.