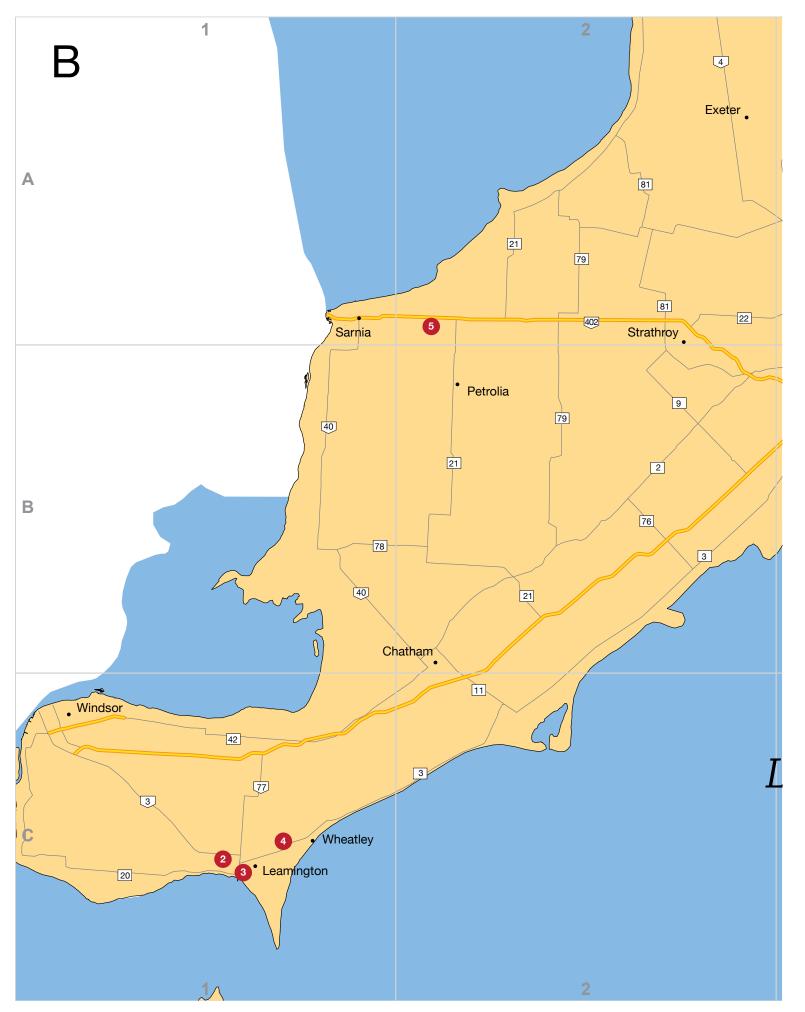

**Export Logo** – Companies exporting to the USA are clearly identified with the dual flag logo.

- **Alphabetical Indexes** Preceding the listings, indexes will help you quickly find company names listed in alphabetical order along with the page numbers of their listing location.
- **Visual Product Indexes** We've done our best to improve the Product Index by cross-referencing all floral products, supplies and services listed by each company in the back of the Directory. For your convenience, each category contains the name of the company supplying that product or service, their province, and the page number of their listing.
- **Tagged Maps** Beginning on page 44, you will find nine pages of maps showing the geographical location of each of the Canadian growers listed in the directory. *The maps are intended to be used as a guide in locating these listings, and are not claimed to be absolute in their accuracy.*