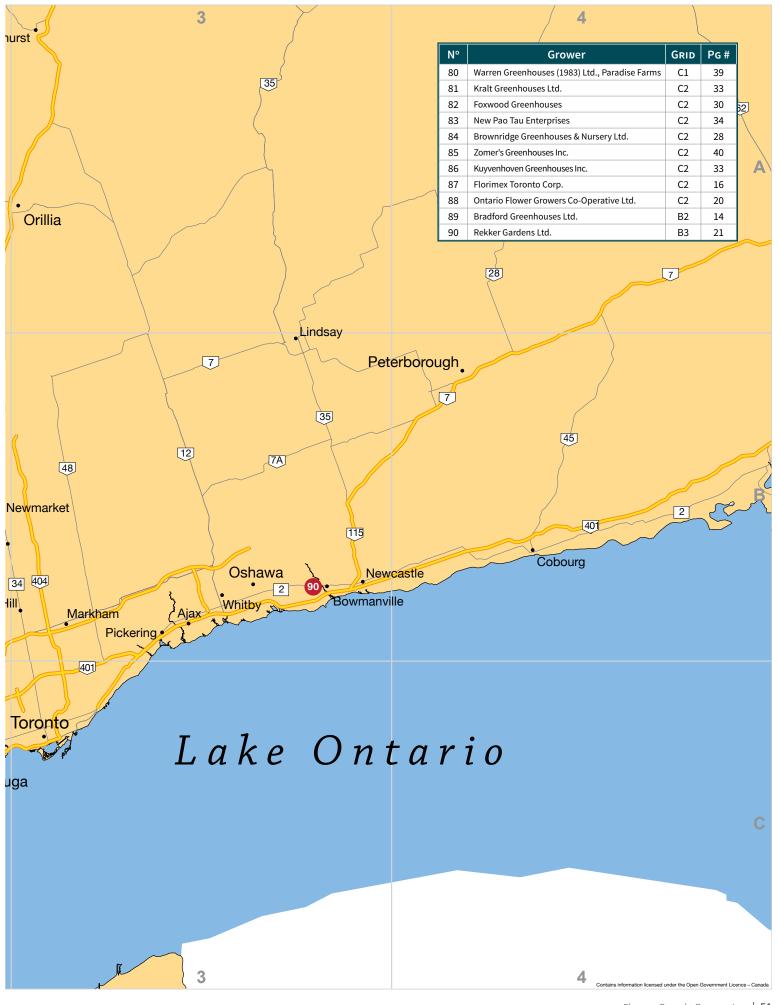

**Export Logo** – Companies exporting to the USA are clearly identified with the dual flag logo.

- **Alphabetical Indexes** Preceding the listings, indexes will help you quickly find company names listed in alphabetical order along with the page numbers of their listing location.
- **Visual Product Indexes** We've done our best to improve the Product Index by cross-referencing all floral products, supplies and services listed by each company in the back of the Directory. For your convenience, each category contains the name of the company supplying that product or service, their province, and the page number of their listing.
- **Tagged Maps** Beginning on page 44, you will find nine pages of maps showing the geographical location of each of the Canadian growers listed in the directory. *The maps are intended to be used as a guide in locating these listings, and are not claimed to be absolute in their accuracy.*