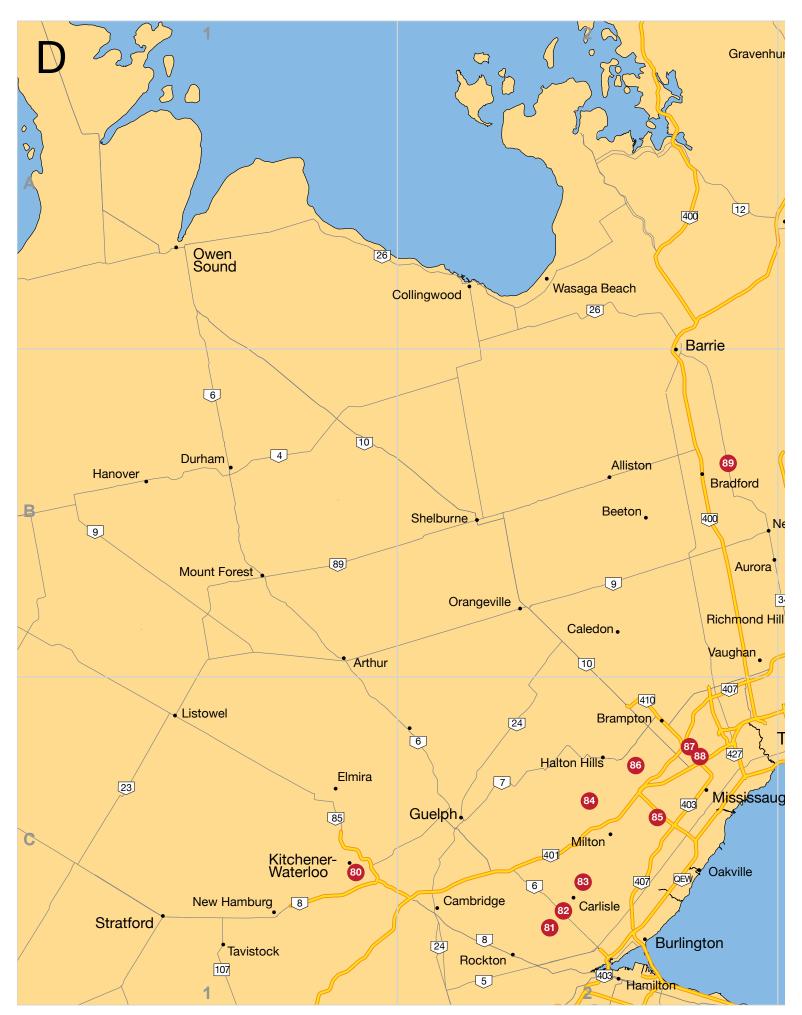

**Export Logo** – Companies exporting to the USA are clearly identified with the dual flag logo.

- **Alphabetical Indexes** Preceding the listings, indexes will help you quickly find company names listed in alphabetical order along with the page numbers of their listing location.
- **Visual Product Indexes** We've done our best to improve the Product Index by cross-referencing all floral products, supplies and services listed by each company in the back of the Directory. For your convenience, each category contains the name of the company supplying that product or service, their province, and the page number of their listing.
- **Tagged Maps** Beginning on page 44, you will find nine pages of maps showing the geographical location of each of the Canadian growers listed in the directory. *The maps are intended to be used as a guide in locating these listings, and are not claimed to be absolute in their accuracy.*