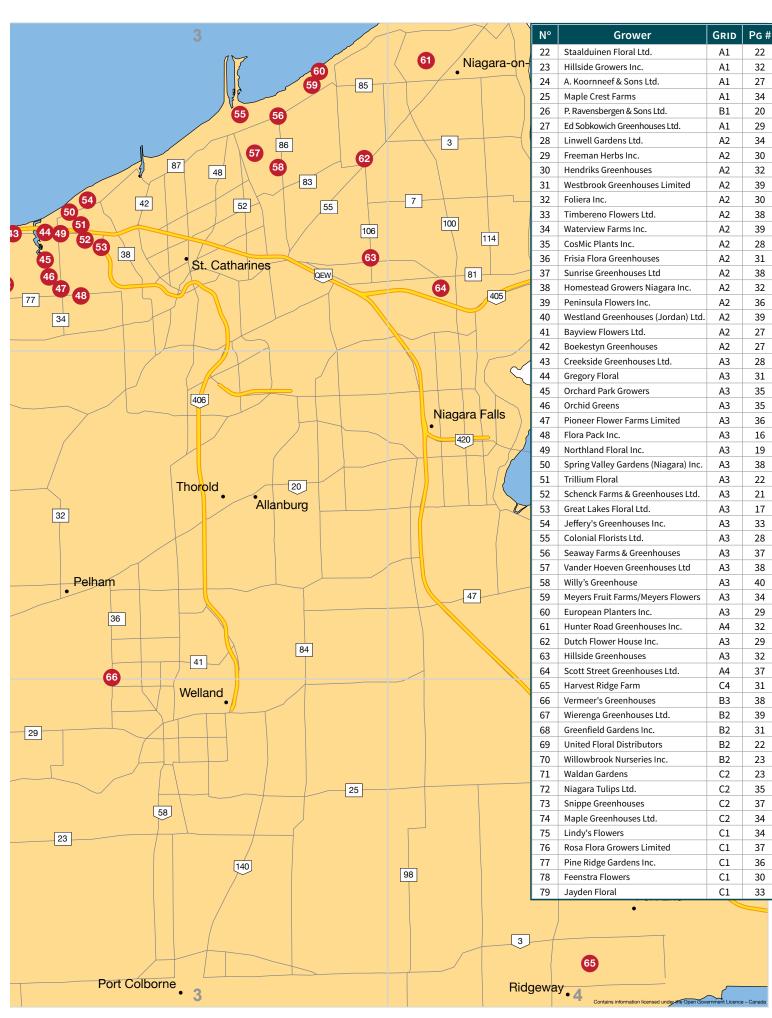

**Export Logo** – Companies exporting to the USA are clearly identified with the dual flag logo.

- **Alphabetical Indexes** Preceding the listings, indexes will help you quickly find company names listed in alphabetical order along with the page numbers of their listing location.
- **Visual Product Indexes** We've done our best to improve the Product Index by cross-referencing all floral products, supplies and services listed by each company in the back of the Directory. For your convenience, each category contains the name of the company supplying that product or service, their province, and the page number of their listing.
- **Tagged Maps** Beginning on page 44, you will find nine pages of maps showing the geographical location of each of the Canadian growers listed in the directory. *The maps are intended to be used as a guide in locating these listings, and are not claimed to be absolute in their accuracy.*