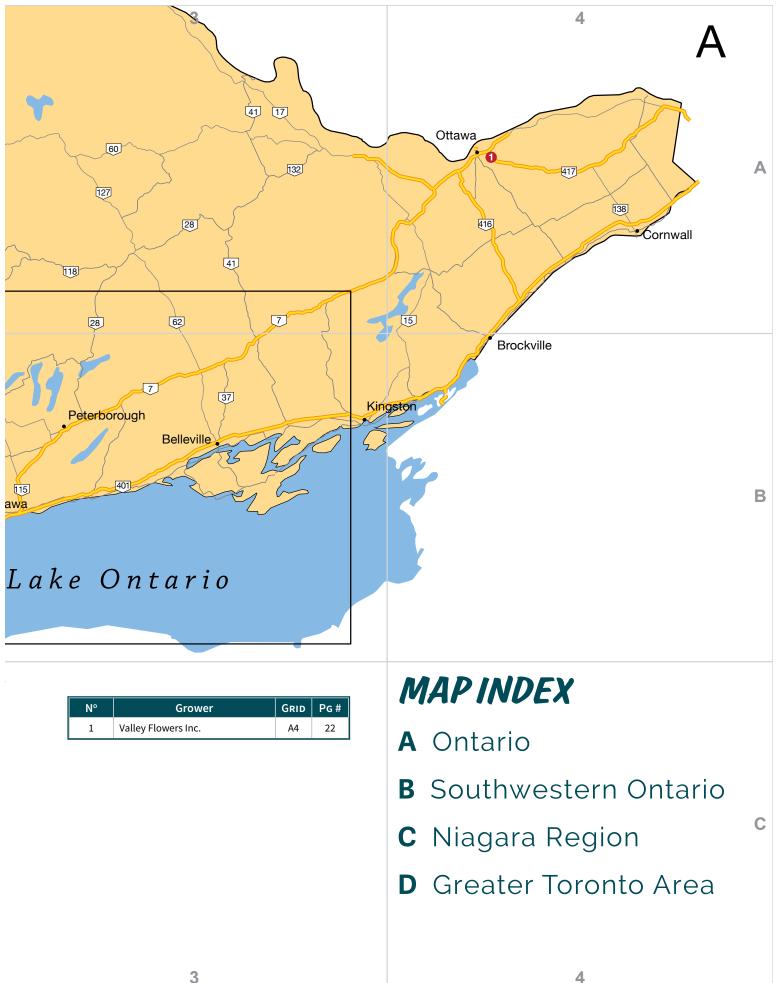

**Export Logo** – Companies exporting to the USA are clearly identified with the dual flag logo.

- **Alphabetical Indexes** Preceding the listings, indexes will help you quickly find company names listed in alphabetical order along with the page numbers of their listing location.
- **Visual Product Indexes** We've done our best to improve the Product Index by cross-referencing all floral products, supplies and services listed by each company in the back of the Directory. For your convenience, each category contains the name of the company supplying that product or service, their province, and the page number of their listing.
- **Tagged Maps** Beginning on page 44, you will find nine pages of maps showing the geographical location of each of the Canadian growers listed in the directory. *The maps are intended to be used as a guide in locating these listings, and are not claimed to be absolute in their accuracy.*