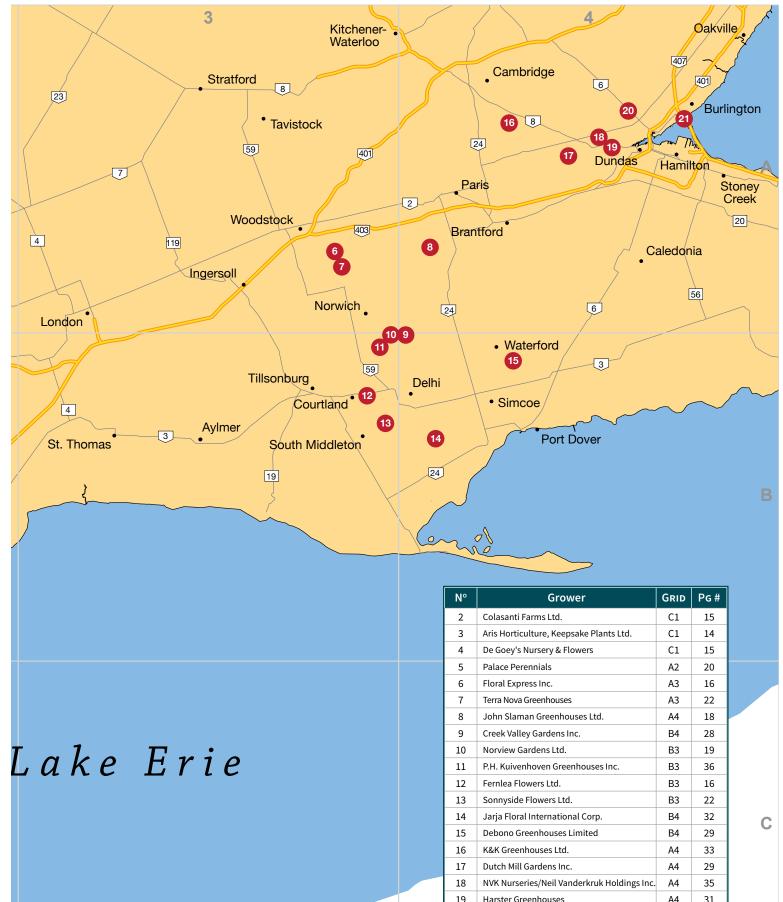

**Export Logo** – Companies exporting to the USA are clearly identified with the dual flag logo.

- **Alphabetical Indexes** Preceding the listings, indexes will help you quickly find company names listed in alphabetical order along with the page numbers of their listing location.
- **Visual Product Indexes** We've done our best to improve the Product Index by cross-referencing all floral products, supplies and services listed by each company in the back of the Directory. For your convenience, each category contains the name of the company supplying that product or service, their province, and the page number of their listing.
- **Tagged Maps** Beginning on page 44, you will find nine pages of maps showing the geographical location of each of the Canadian growers listed in the directory. *The maps are intended to be used as a guide in locating these listings, and are not claimed to be absolute in their accuracy.*