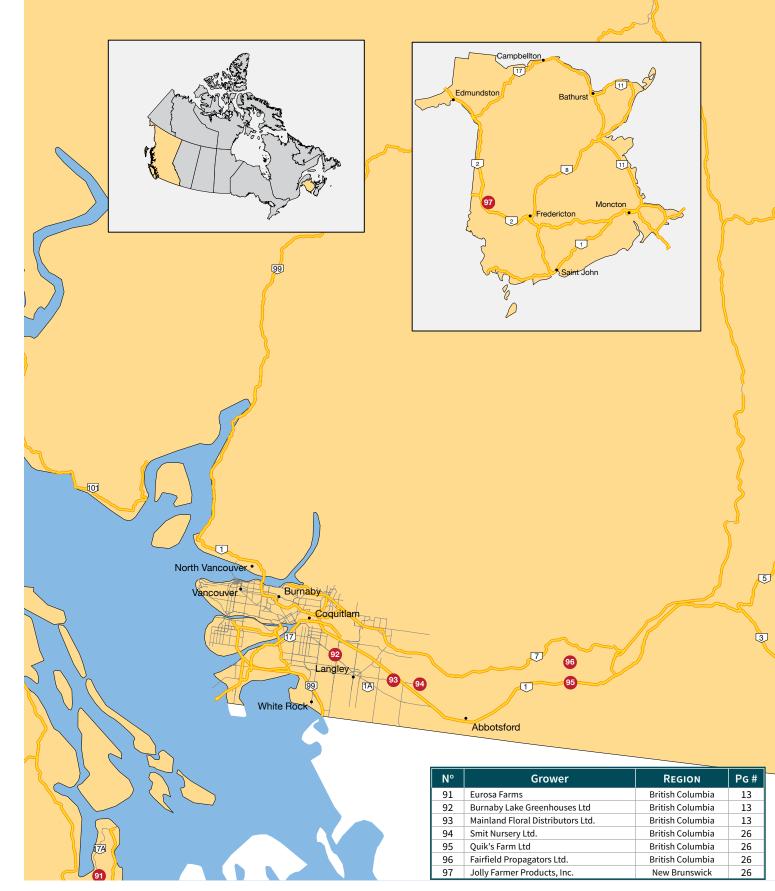

In this 29th edition of the Directory, the tools listed below will help you to find the right service you need faster than ever.

**Regional Listings** – Canadian growers and wholesalers are listed in geographical sections: British Columbia, Ontario, and the Maritimes.

**Export Logo** – Companies exporting to the USA are clearly identified with the dual flag logo.

- **Alphabetical Indexes** Preceding the listings, indexes will help you quickly find company names listed in alphabetical order along with the page numbers of their listing location.
- **Visual Product Indexes** We've done our best to improve the Product Index by cross-referencing all floral products, supplies and services listed by each company in the back of the Directory. For your convenience, each category contains the name of the company supplying that product or service, their province, and the page number of their listing.
- **Tagged Maps** Beginning on page 44, you will find nine pages of maps showing the geographical location of each of the Canadian growers listed in the directory. *The maps are intended to be used as a guide in locating these listings, and are not claimed to be absolute in their accuracy.*

# BRITISH COLUMBIA WHOLESALERS

| Burnaby Lake Greenhouses Ltd     | 13 |
|----------------------------------|----|
| Eurosa Farms Ltd                 | 13 |
| Mainland Floral Distributors Ltd | 13 |
| Quik's Farm Ltd                  | 13 |

# BRITISH COLUMBIA GROWERS

| Burnaby Lake Greenhouses Ltd | 26 |
|------------------------------|----|
| Eurosa Farms Ltd             | 26 |
| Fairfield Propagators Ltd    | 26 |
| Quik's Farm Ltd              | 26 |
| Smit Nursery                 | 26 |

# MARITIME GROWERS

Jolly Farmer Products Inc.26