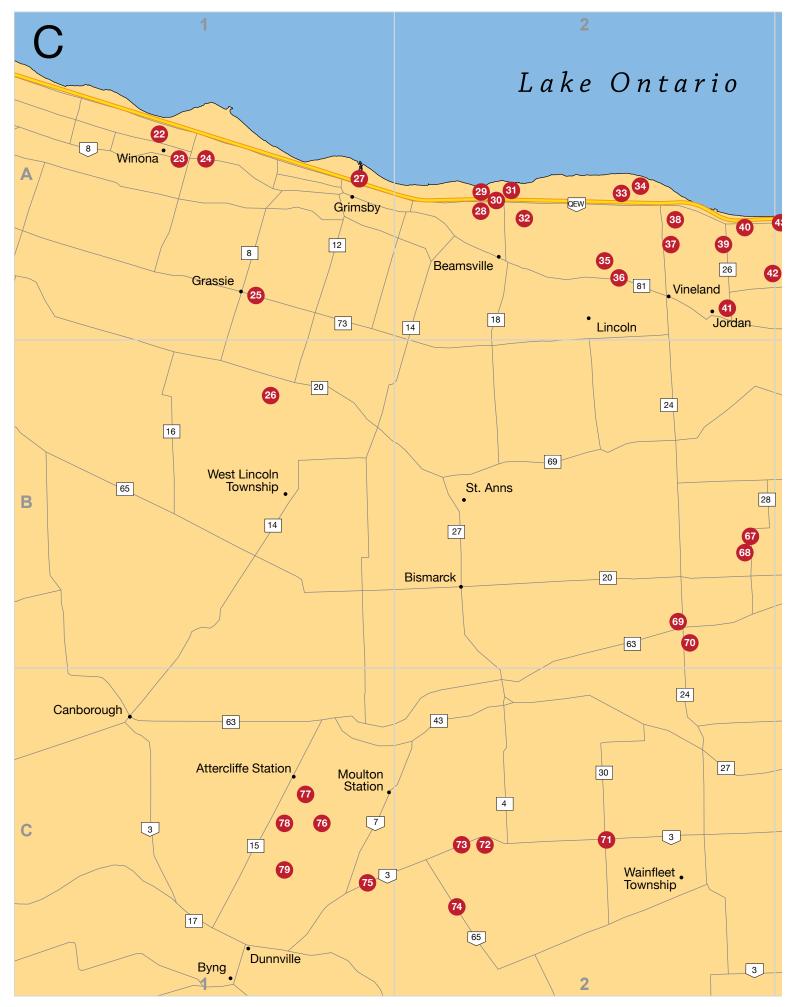

**Export Logo** – Companies exporting to the USA are clearly identified with the dual flag logo.

- **Alphabetical Indexes** Preceding the listings, indexes will help you quickly find company names listed in alphabetical order along with the page numbers of their listing location.
- **Visual Product Indexes** We've done our best to improve the Product Index by cross-referencing all floral products, supplies and services listed by each company in the back of the Directory. For your convenience, each category contains the name of the company supplying that product or service, their province, and the page number of their listing.
- **Tagged Maps** Beginning on page 44, you will find nine pages of maps showing the geographical location of each of the Canadian growers listed in the directory. *The maps are intended to be used as a guide in locating these listings, and are not claimed to be absolute in their accuracy.*