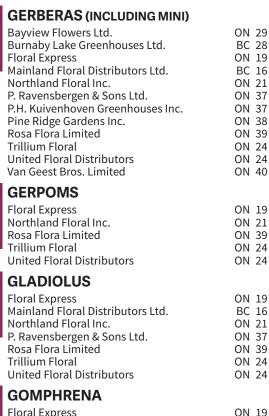

### www.theontariogreenhousealliance.com

877.774.8044 www.rosaflora.com From our farm to your door, we are experts in growing and shipping Large Gerbera, Mini Gerbera, Snapdragons, Lisianthus, Gerpoms, and Stephanotis year-round, in a full range of colors. Our flowers are picked fresh in the morning and delivered to your wholesaler's door by the next day.

### YEAR ESTABLISHED: 1978

**GREENHOUSE SIZE:** 2,000,000 sq.ft., 185,806 sq. meters

**PRODUCT/SERVICE:** We grow cut Standard Gerbera, Mini Gerbera, Snapdragons, Lisianthus, Gerpoms, and Stephanotis. We also partner with local growers to wholesale locally grown potted and cut flowers.