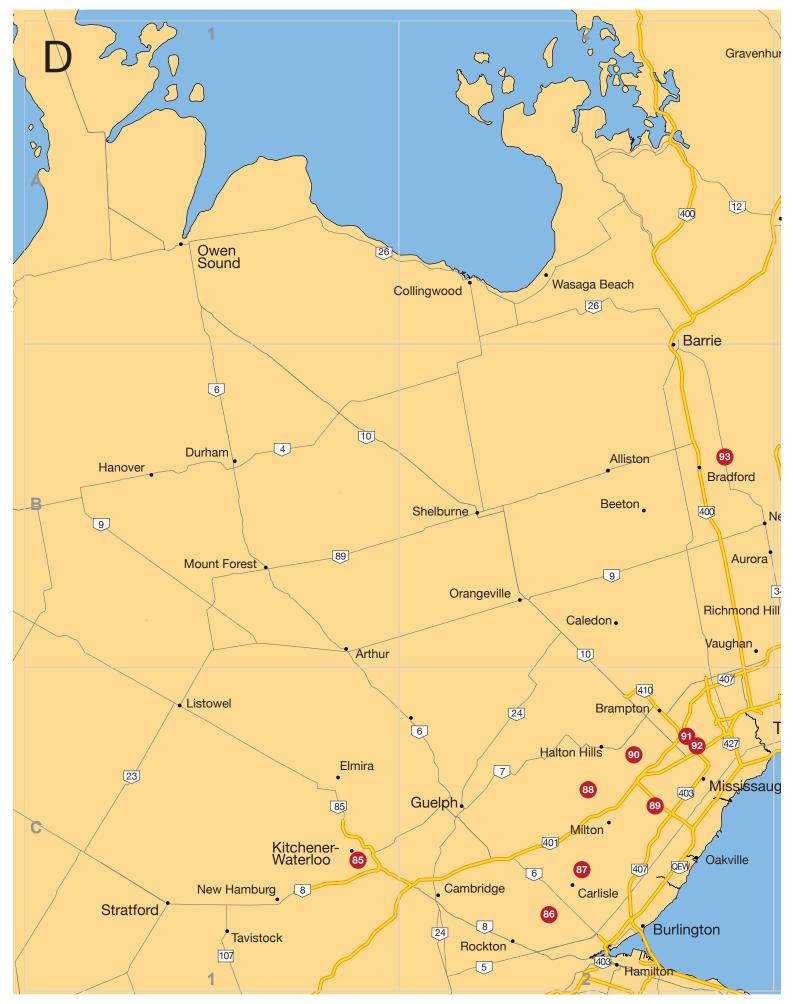

**Export Logo** – Companies exporting to the USA are clearly identified with the dual flag logo.

- **Alphabetical Indexes** Preceding the listings, indexes will help you quickly find company names listed in alphabetical order along with the page numbers of their listing location.
- **Visual Product Indexes** We've done our best to improve the Product Index by cross-referencing all floral products, supplies and services listed by each company in the back of the Directory. For your convenience, each category contains the name of the company supplying that product or service, their province, and the page number of their listing.
- **Tagged Maps** Beginning on page 44, you will find nine pages of maps showing the geographical location of each of the Canadian growers listed in the directory. *The maps are intended to be used as a guide in locating these listings, and are not claimed to be absolute in their accuracy.*