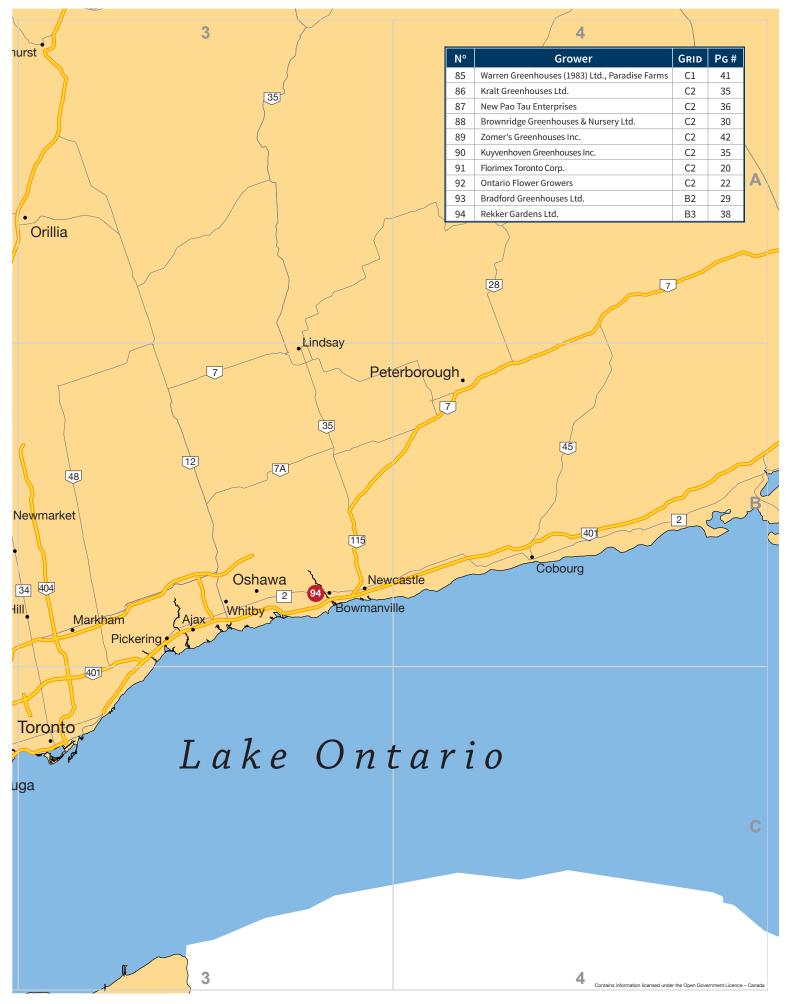

**Export Logo** – Companies exporting to the USA are clearly identified with the dual flag logo.

- **Alphabetical Indexes** Preceding the listings, indexes will help you quickly find company names listed in alphabetical order along with the page numbers of their listing location.
- **Visual Product Indexes** We've done our best to improve the Product Index by cross-referencing all floral products, supplies and services listed by each company in the back of the Directory. For your convenience, each category contains the name of the company supplying that product or service, their province, and the page number of their listing.
- **Tagged Maps** Beginning on page 44, you will find nine pages of maps showing the geographical location of each of the Canadian growers listed in the directory. *The maps are intended to be used as a guide in locating these listings, and are not claimed to be absolute in their accuracy.*