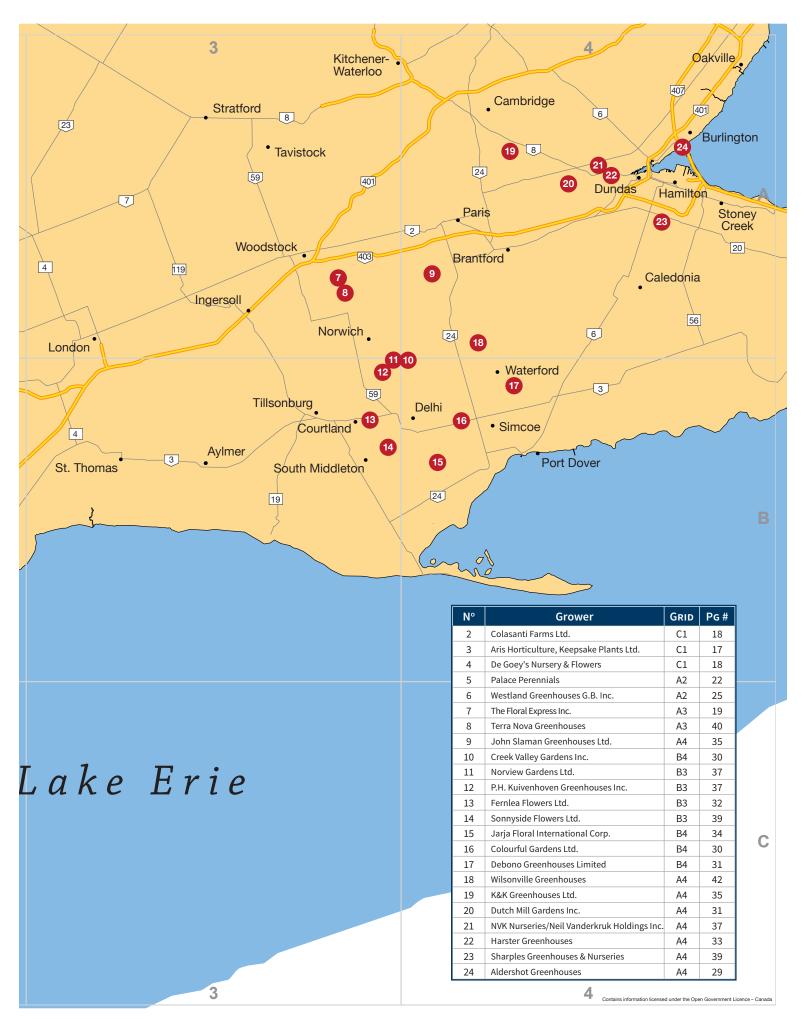

**Export Logo** – Companies exporting to the USA are clearly identified with the dual flag logo.

- **Alphabetical Indexes** Preceding the listings, indexes will help you quickly find company names listed in alphabetical order along with the page numbers of their listing location.
- **Visual Product Indexes** We've done our best to improve the Product Index by cross-referencing all floral products, supplies and services listed by each company in the back of the Directory. For your convenience, each category contains the name of the company supplying that product or service, their province, and the page number of their listing.
- **Tagged Maps** Beginning on page 44, you will find nine pages of maps showing the geographical location of each of the Canadian growers listed in the directory. *The maps are intended to be used as a guide in locating these listings, and are not claimed to be absolute in their accuracy.*