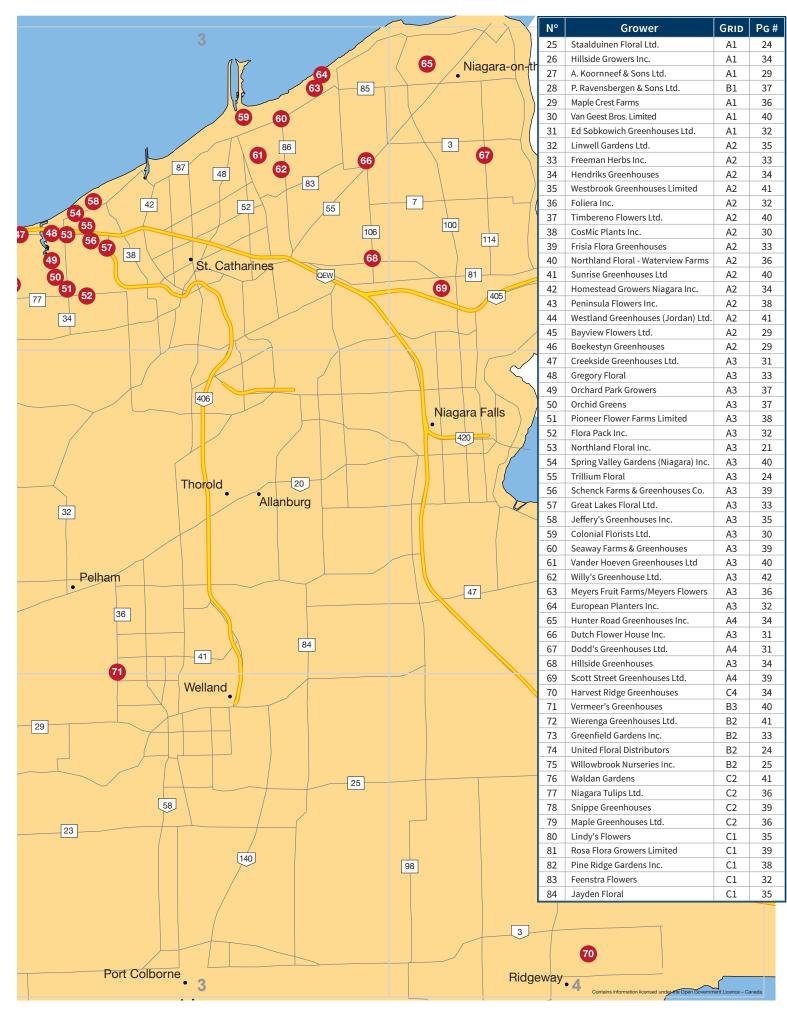

**Export Logo** – Companies exporting to the USA are clearly identified with the dual flag logo.

- **Alphabetical Indexes** Preceding the listings, indexes will help you quickly find company names listed in alphabetical order along with the page numbers of their listing location.
- **Visual Product Indexes** We've done our best to improve the Product Index by cross-referencing all floral products, supplies and services listed by each company in the back of the Directory. For your convenience, each category contains the name of the company supplying that product or service, their province, and the page number of their listing.
- **Tagged Maps** Beginning on page 44, you will find nine pages of maps showing the geographical location of each of the Canadian growers listed in the directory. *The maps are intended to be used as a guide in locating these listings, and are not claimed to be absolute in their accuracy.*