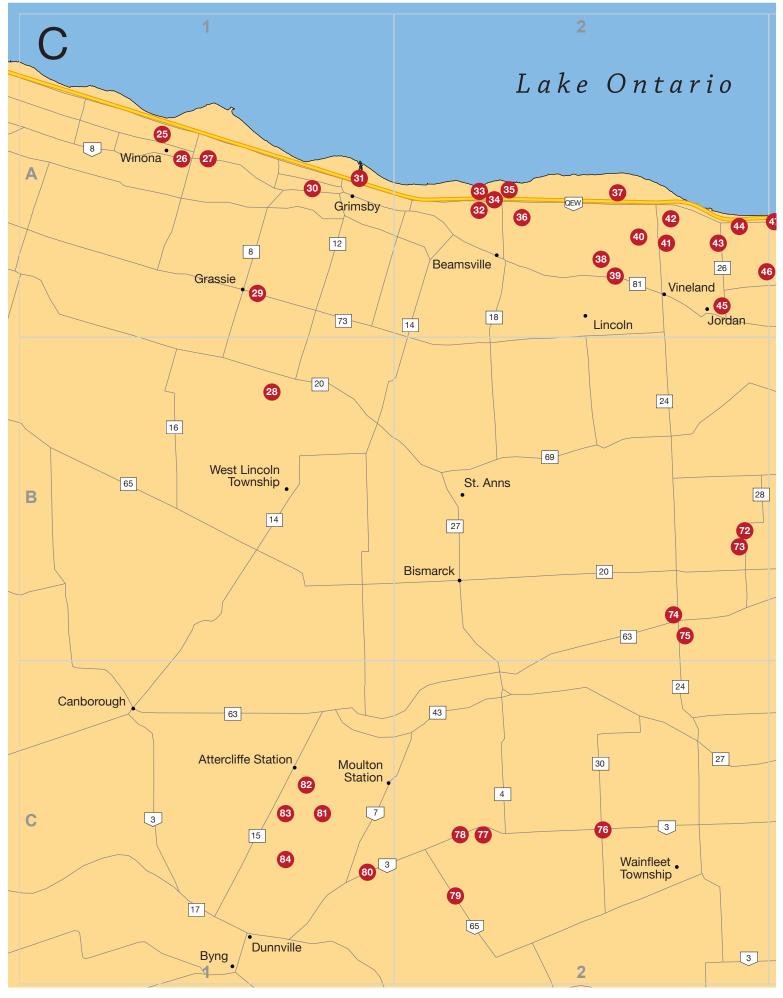

**Export Logo** – Companies exporting to the USA are clearly identified with the dual flag logo.

- **Alphabetical Indexes** Preceding the listings, indexes will help you quickly find company names listed in alphabetical order along with the page numbers of their listing location.
- **Visual Product Indexes** We've done our best to improve the Product Index by cross-referencing all floral products, supplies and services listed by each company in the back of the Directory. For your convenience, each category contains the name of the company supplying that product or service, their province, and the page number of their listing.
- **Tagged Maps** Beginning on page 44, you will find nine pages of maps showing the geographical location of each of the Canadian growers listed in the directory. *The maps are intended to be used as a guide in locating these listings, and are not claimed to be absolute in their accuracy.*