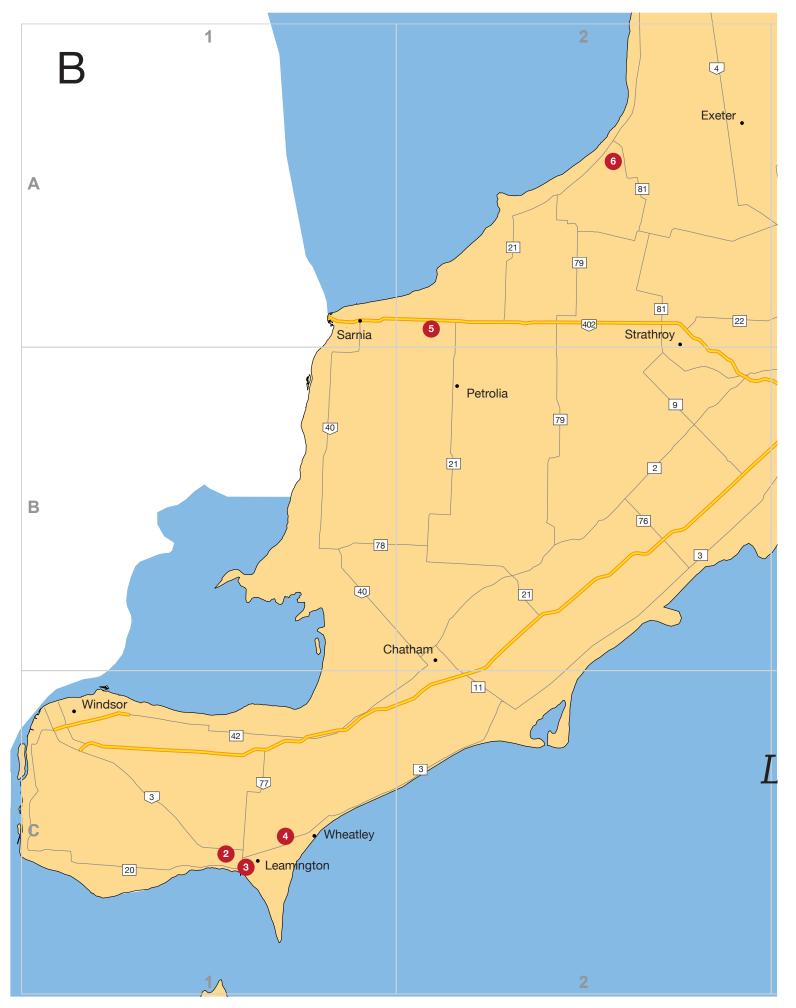

**Export Logo** – Companies exporting to the USA are clearly identified with the dual flag logo.

- **Alphabetical Indexes** Preceding the listings, indexes will help you quickly find company names listed in alphabetical order along with the page numbers of their listing location.
- **Visual Product Indexes** We've done our best to improve the Product Index by cross-referencing all floral products, supplies and services listed by each company in the back of the Directory. For your convenience, each category contains the name of the company supplying that product or service, their province, and the page number of their listing.
- **Tagged Maps** Beginning on page 44, you will find nine pages of maps showing the geographical location of each of the Canadian growers listed in the directory. *The maps are intended to be used as a guide in locating these listings, and are not claimed to be absolute in their accuracy.*