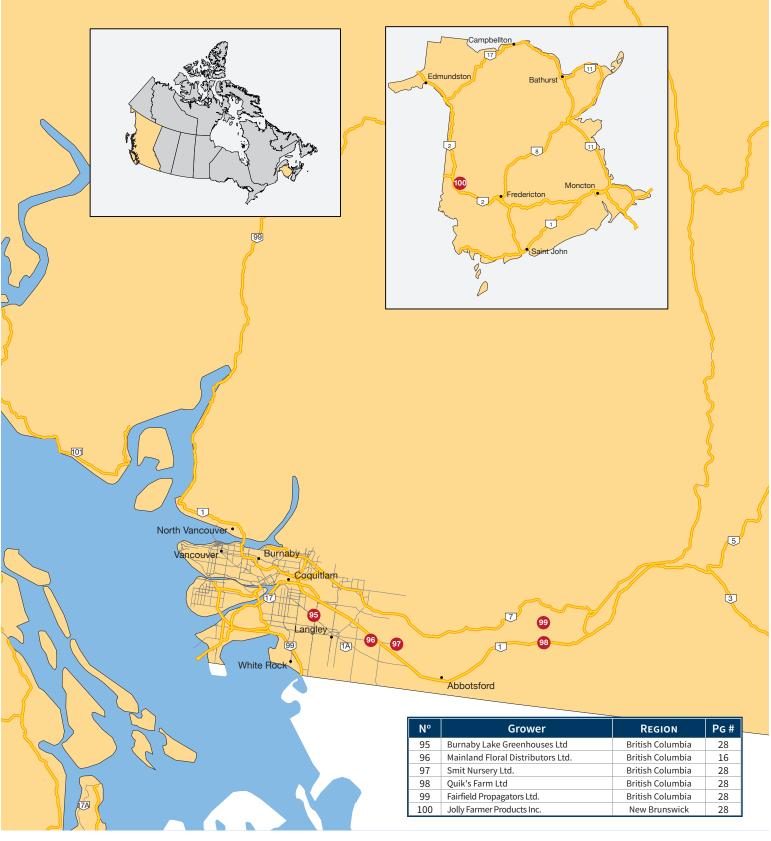

**Export Logo** – Companies exporting to the USA are clearly identified with the dual flag logo.

- **Alphabetical Indexes** Preceding the listings, indexes will help you quickly find company names listed in alphabetical order along with the page numbers of their listing location.
- **Visual Product Indexes** We've done our best to improve the Product Index by cross-referencing all floral products, supplies and services listed by each company in the back of the Directory. For your convenience, each category contains the name of the company supplying that product or service, their province, and the page number of their listing.
- **Tagged Maps** Beginning on page 44, you will find nine pages of maps showing the geographical location of each of the Canadian growers listed in the directory. *The maps are intended to be used as a guide in locating these listings, and are not claimed to be absolute in their accuracy.*