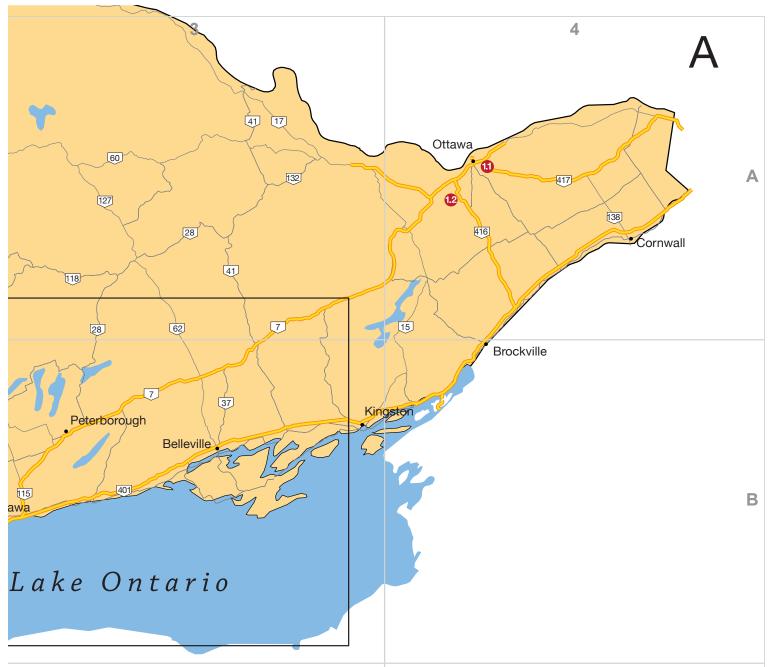

**Export Logo** – Companies exporting to the USA are clearly identified with the dual flag logo.

- **Alphabetical Indexes** Preceding the listings, indexes will help you quickly find company names listed in alphabetical order along with the page numbers of their listing location.
- **Visual Product Indexes** We've done our best to improve the Product Index by cross-referencing all floral products, supplies and services listed by each company in the back of the Directory. For your convenience, each category contains the name of the company supplying that product or service, their province, and the page number of their listing.
- **Tagged Maps** Beginning on page 44, you will find nine pages of maps showing the geographical location of each of the Canadian growers listed in the directory. *The maps are intended to be used as a guide in locating these listings, and are not claimed to be absolute in their accuracy.*