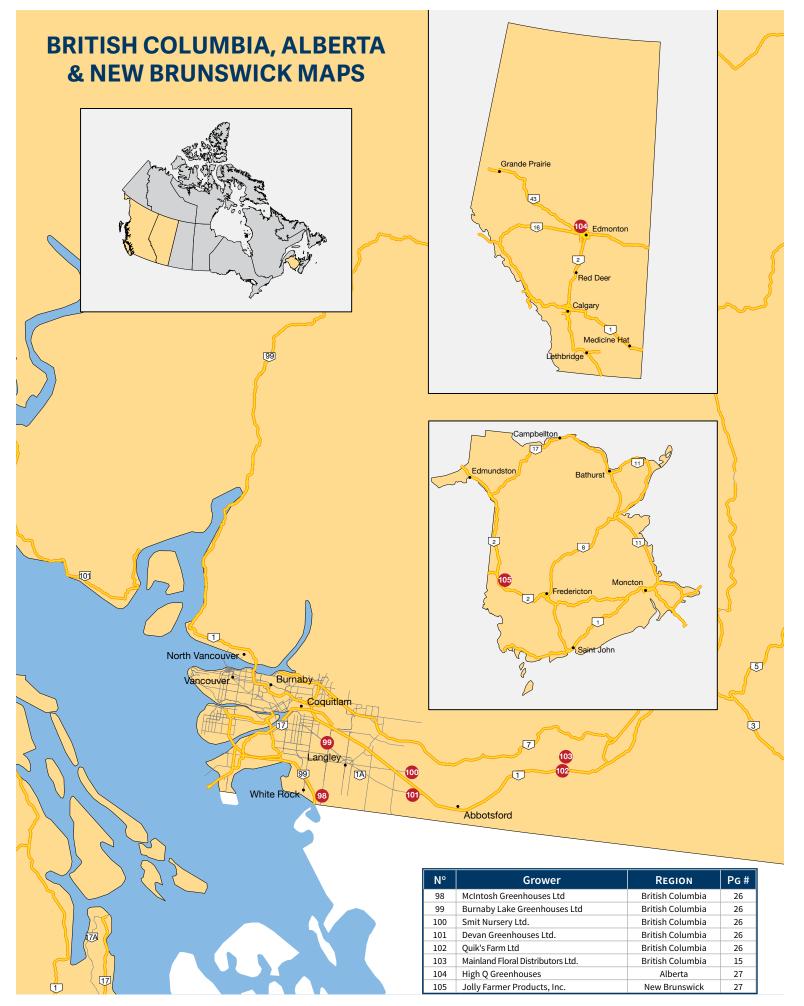

- right service you need faster than ever:
- Columbia, Alberta, Ontario, and the Maritimes.

flag logo.

- listed in alphabetical order along with the page numbers of their listing location.
- Visual Product Indexes We've done our best to improve the Product Index by crossreferencing all floral products, supplies and services listed by each company in the back of the Directory. For your convenience, each category contains the name of the company supplying that product or service, their province, and the page number of their listing.
- **Tagged Maps** Beginning on page 46, you will find nine pages of maps showing the geographical location of each of the Canadian growers listed in the directory. The maps are intended to be used as a quide in locating these listings, and are not claimed to be absolute in their accuracy.