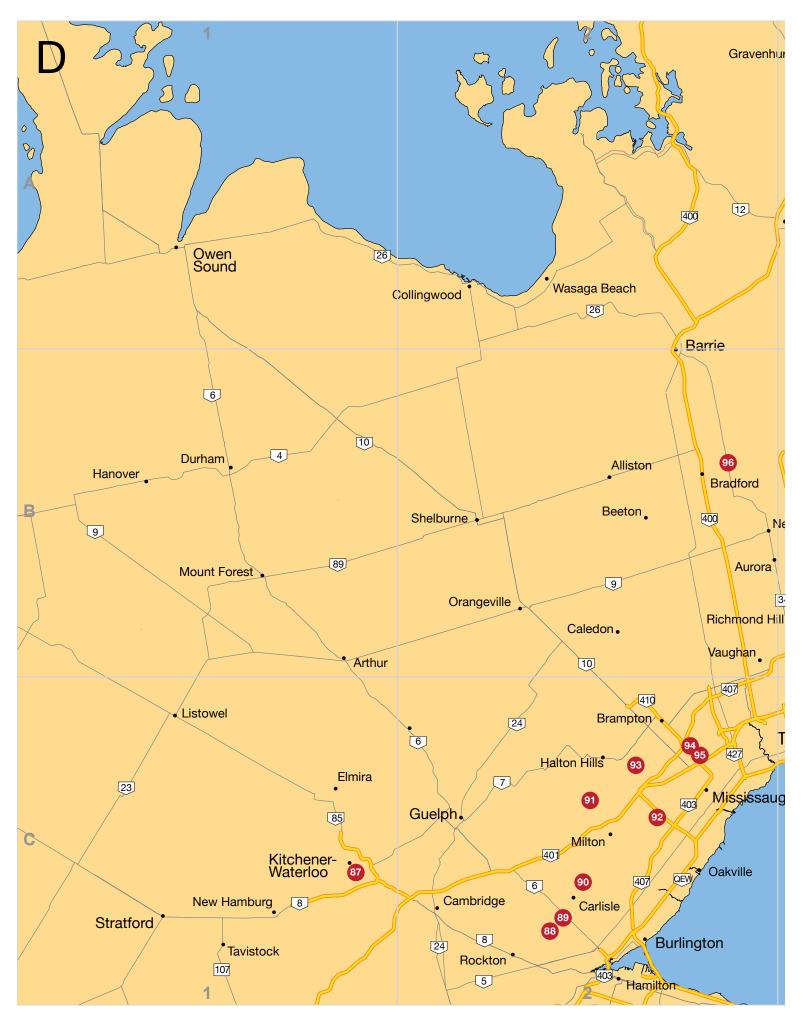

- right service you need faster than ever:
- Columbia, Alberta, Ontario, and the Maritimes.

flag logo.

- listed in alphabetical order along with the page numbers of their listing location.
- Visual Product Indexes We've done our best to improve the Product Index by crossreferencing all floral products, supplies and services listed by each company in the back of the Directory. For your convenience, each category contains the name of the company supplying that product or service, their province, and the page number of their listing.
- **Tagged Maps** Beginning on page 46, you will find nine pages of maps showing the geographical location of each of the Canadian growers listed in the directory. The maps are intended to be used as a quide in locating these listings, and are not claimed to be absolute in their accuracy.