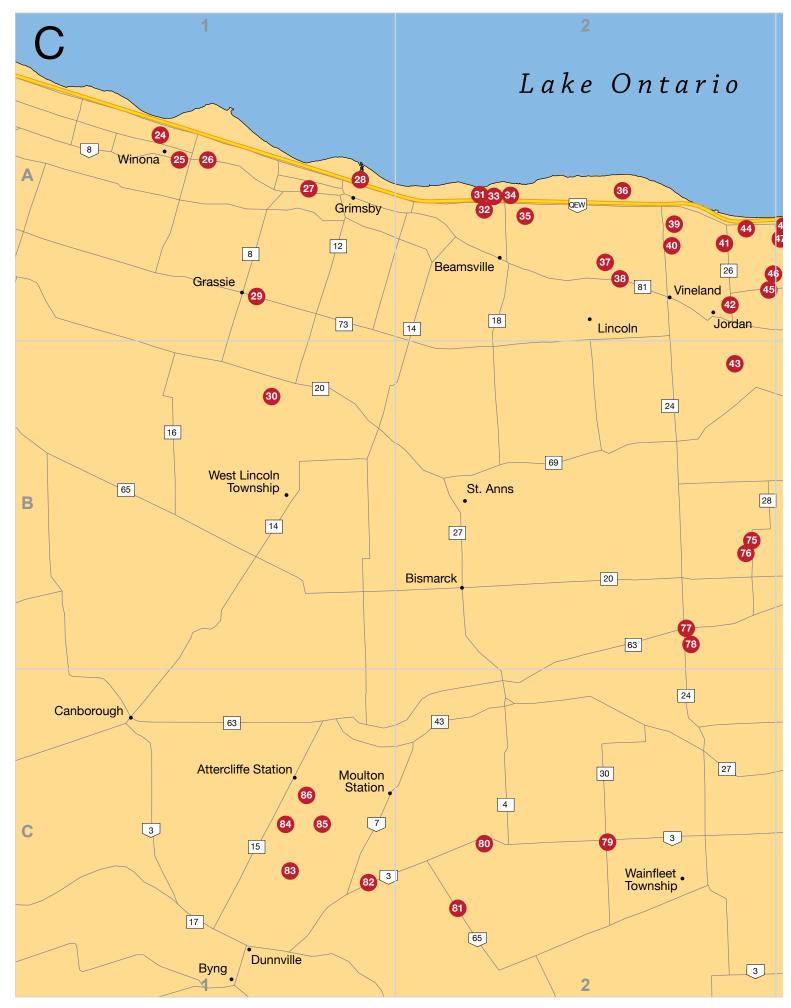

#### **ONTARIO GROWERS**

| Kuyvenhoven Greenhouses Inc                        | 35 |
|----------------------------------------------------|----|
| Lindy's Flowers Inc                                | 35 |
| Linwell Gardens Ltd                                | 35 |
| Maple Crest Farms                                  | 35 |
| Maple Greenhouses Ltd                              | 35 |
| Meyers Fruit Farms / Meyers Flowers                | 35 |
| New Pao Tau Enterprises Inc                        | 35 |
| Niagara Tulips Ltd                                 | 36 |
| Northend Floral Inc.                               | 36 |
| Norview Gardens Ltd                                | 36 |
| Orchard Park Growers                               | 36 |
| Orchid Greens                                      | 36 |
| P. Ravensbergen & Sons Ltd                         | 37 |
| P.H. Kuivenhoven Greenhouses Inc.                  | 37 |
| Peninsula Flowers Inc.                             | 37 |
| Pine Ridge Gardens Inc.                            | 37 |
| Pioneer Flower Farms Limited                       | 37 |
| Prins Grow Inc.                                    | 37 |
| Rekker Gardens Inc.                                | 37 |
| Rosa Flora Limited                                 | 38 |
| Schenck Farms & Greenhouses Co. Ltd                | 38 |
| Scott Street Greenhouses Ltd.                      | 38 |
| Seaway Farms & Greenhouses                         | 38 |
| Sharples Greenhouses Corp.                         | 38 |
| Sipkens Nurseries (a div. of 1811979 Ontario Inc.) | 38 |
| Sonnyside Flowers Ltd.                             | 39 |
| Spring Valley Gardens (Niagara) Inc.               | 39 |
| Sun Valley Floral Farms - Niagara                  | 39 |
| Sunrise Greenhouses Ltd.                           | 39 |
| SVS Greenhouses Ltd                                | 39 |
|                                                    |    |
| Terra Nova Greenhouses                             | 39 |
| Timbereno Flowers Ltd                              | 39 |
| Van Geest Bros. Limited                            | 40 |
| Vander Hoeven Greenhouses Ltd                      | 40 |
| Vermeer's Greenhouses                              | 40 |
| Waldan Gardens                                     | 40 |
| Warren Greenhouses (1983) Ltd.                     | 40 |
| Westbrook Greenhouses Limited                      | 40 |
| Westland Greenhouses (Jordan) Ltd                  | 41 |
| Westland Greenhouses G.B. Inc                      | 41 |
| Wierenga Greenhouses Ltd. / Fern Fascination™      | 41 |
| Willowbrook Nurseries Inc                          | 41 |
| Willy's Greenhouse Ltd                             | 41 |
| Zomer's Greenhouses Inc                            | 41 |