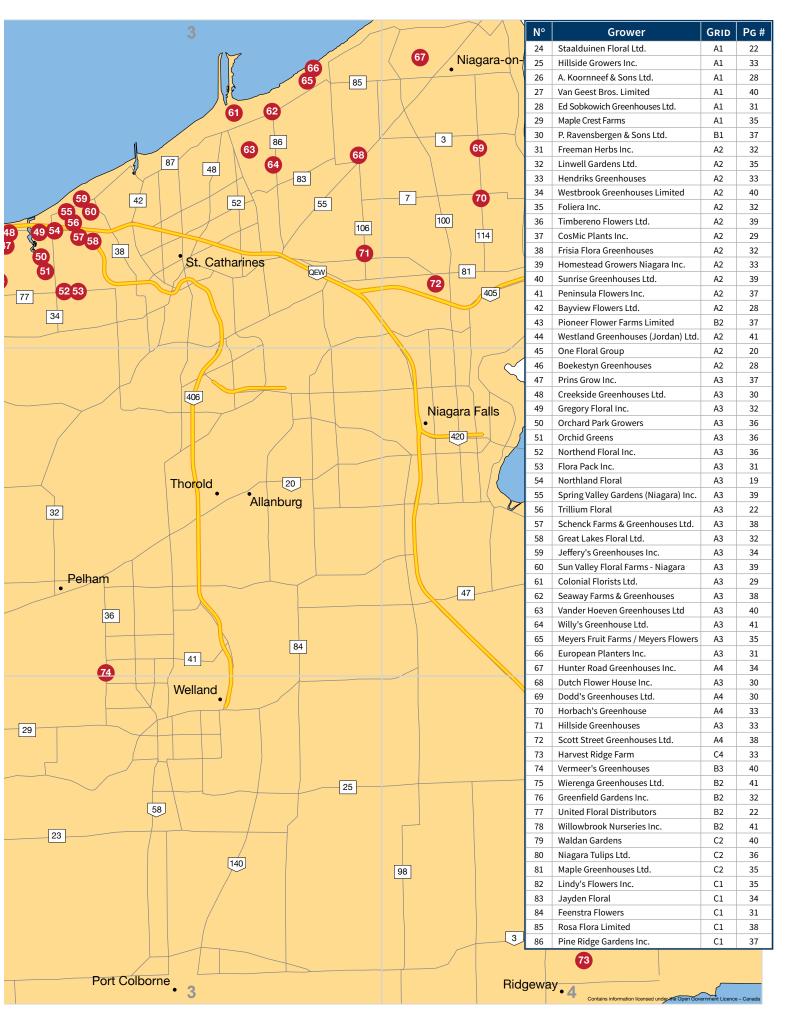

- right service you need faster than ever:
- Columbia, Alberta, Ontario, and the Maritimes.

flag logo.

- listed in alphabetical order along with the page numbers of their listing location.
- Visual Product Indexes We've done our best to improve the Product Index by crossreferencing all floral products, supplies and services listed by each company in the back of the Directory. For your convenience, each category contains the name of the company supplying that product or service, their province, and the page number of their listing.
- **Tagged Maps** Beginning on page 46, you will find nine pages of maps showing the geographical location of each of the Canadian growers listed in the directory. The maps are intended to be used as a quide in locating these listings, and are not claimed to be absolute in their accuracy.