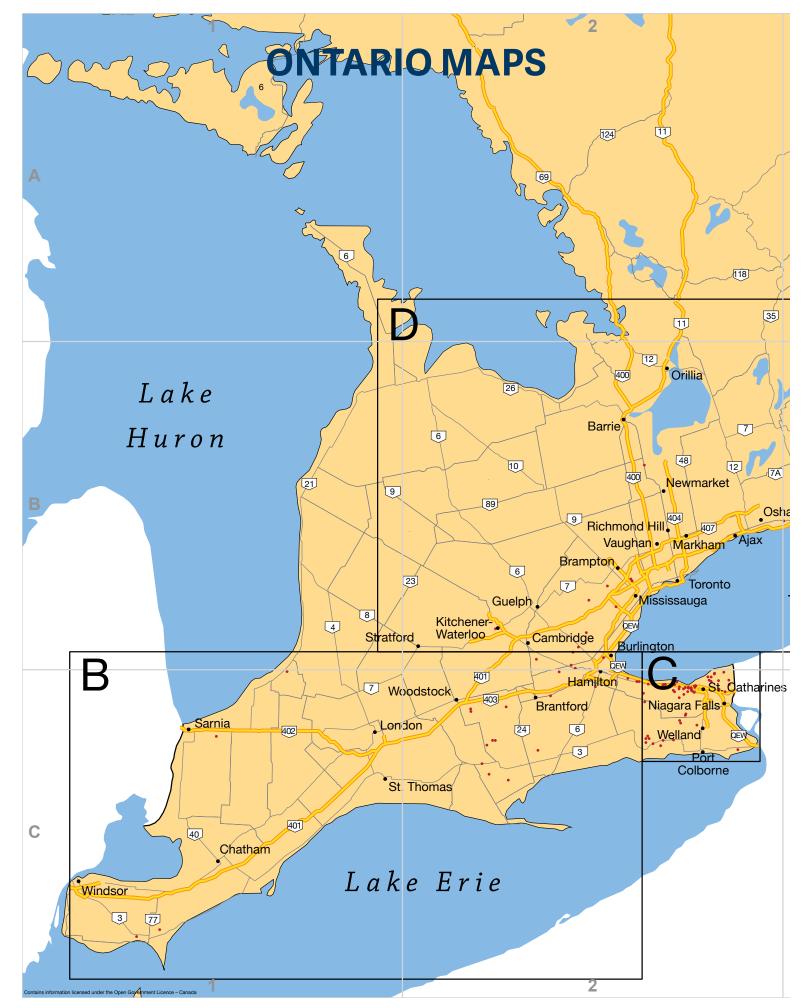

| REGIONAL MAPS WITH GROWER LOCATIONS.   | 42 |
|----------------------------------------|----|
| Southwestern Ontario                   | 44 |
| Niagara Region                         | 46 |
| Northeastern Ontario                   | 48 |
| British Columbia, Alberta, & Maritimes | 50 |
|                                        |    |

- right service you need faster than ever:
- Columbia, Alberta, Ontario, and the Maritimes.

flag logo.

- listed in alphabetical order along with the page numbers of their listing location.
- Visual Product Indexes We've done our best to improve the Product Index by crossreferencing all floral products, supplies and services listed by each company in the back of the Directory. For your convenience, each category contains the name of the company supplying that product or service, their province, and the page number of their listing.
- **Tagged Maps** Beginning on page 46, you will find nine pages of maps showing the geographical location of each of the Canadian growers listed in the directory. The maps are intended to be used as a quide in locating these listings, and are not claimed to be absolute in their accuracy.