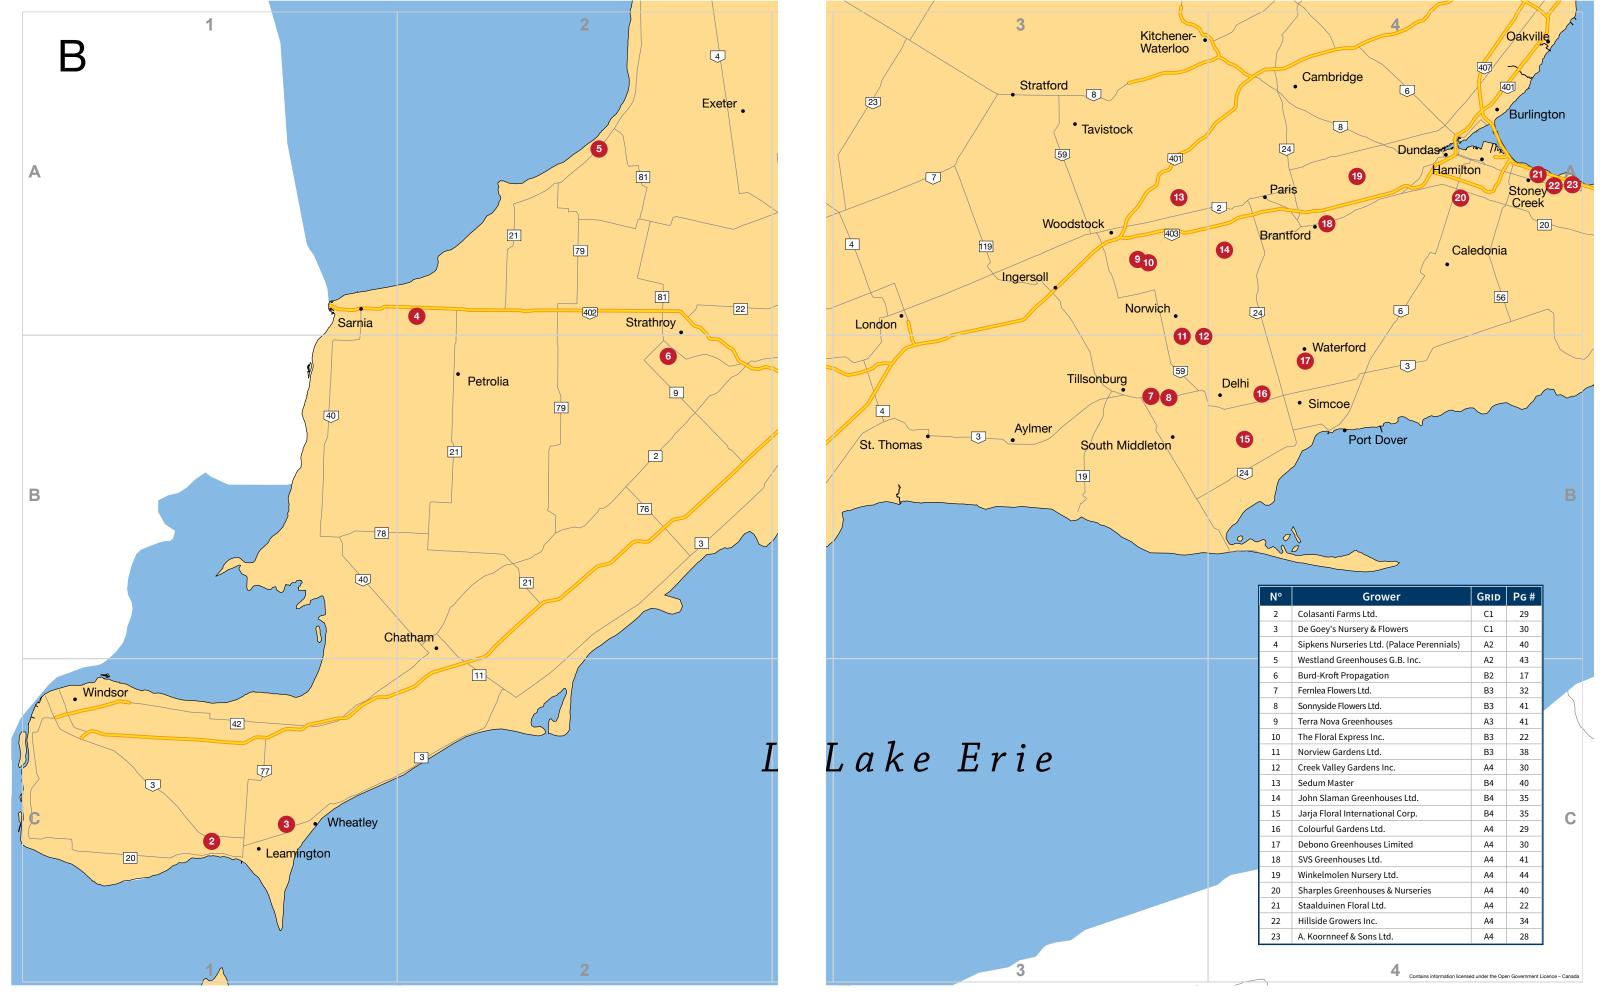

**Export Logo** – Companies exporting to the USA are clearly identified with the

- **Alphabetical Indexes** Preceding the listings, indexes will help you quickly find company names listed in alphabetical order along with the page numbers of their listing location.
- Visual Product Indexes We've done our best to improve the Product Index by crossreferencing all floral products, supplies and services listed by each company in the back of the Directory. For your convenience, each category contains the name of the company supplying that product or service, and the page number of their listing.
- **Tagged Maps** Beginning on page 46, you will find nine pages of maps showing the geographical location of each of the Canadian growers listed in the directory. The maps are intended to be used as a guide in locating these listings, and are not claimed to be absolute in their accuracy.