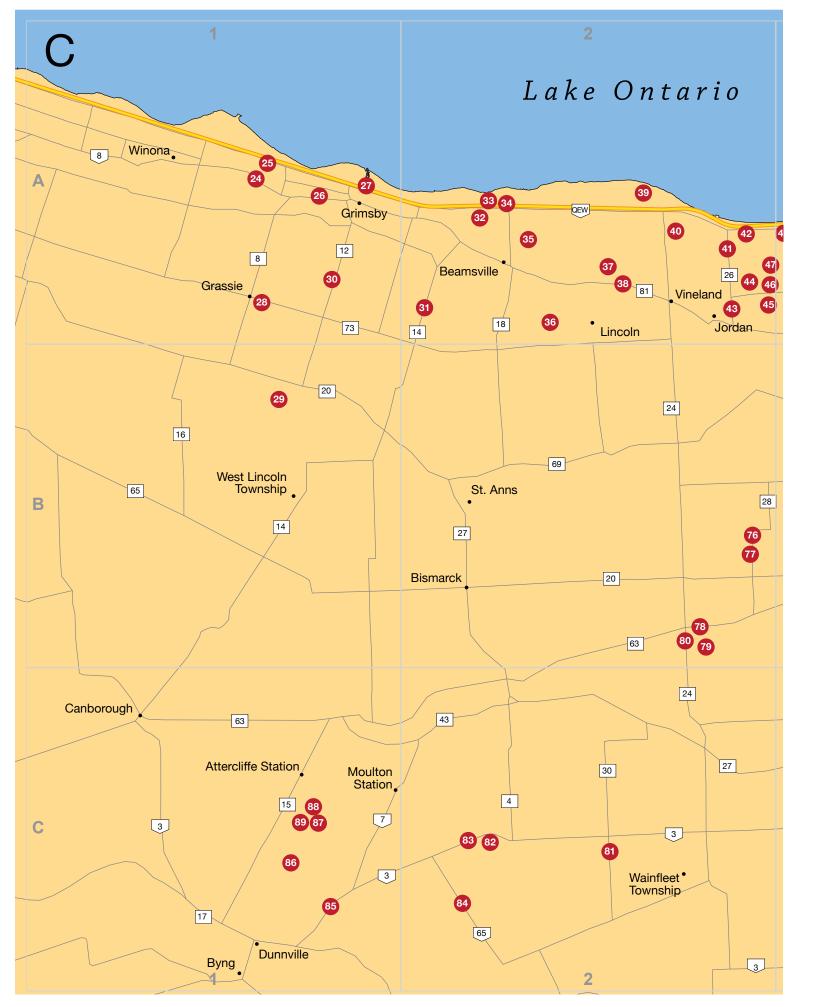

**Export Logo** – Companies exporting to the USA are clearly identified with the

- **Alphabetical Indexes** Preceding the listings, indexes will help you quickly find company names listed in alphabetical order along with the page numbers of their listing location.
- Visual Product Indexes We've done our best to improve the Product Index by crossreferencing all floral products, supplies and services listed by each company in the back of the Directory. For your convenience, each category contains the name of the company supplying that product or service, and the page number of their listing.
- **Tagged Maps** Beginning on page 46, you will find nine pages of maps showing the geographical location of each of the Canadian growers listed in the directory. The maps are intended to be used as a guide in locating these listings, and are not claimed to be absolute in their accuracy.