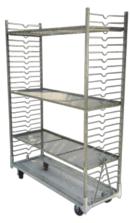

## **FEATURED PRODUCTS**

The 360° Cart

3 Tier Display Unit

21" x 59" Side Sliding **Transportation Cart** 

**Folding Cart** 

f 🔼 💆 🖸 in