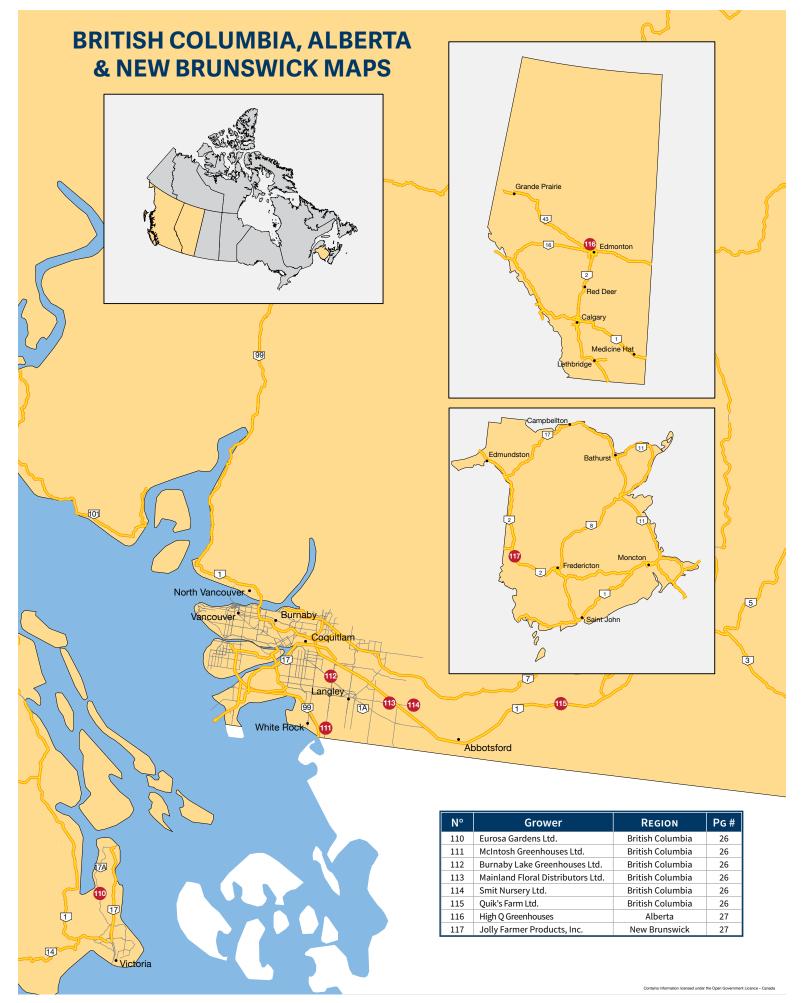

# BRITISH COLUMBIA GROWERS

| Burnaby Lake Greenhouses Ltd       | 26 | McIntosh Greenhouses                        | 26 |
|------------------------------------|----|---------------------------------------------|----|
| ALBERTA GROWERS High Q Greenhouses | 27 | MARITIME GROWERS  Jolly Farmer Products Inc | 27 |