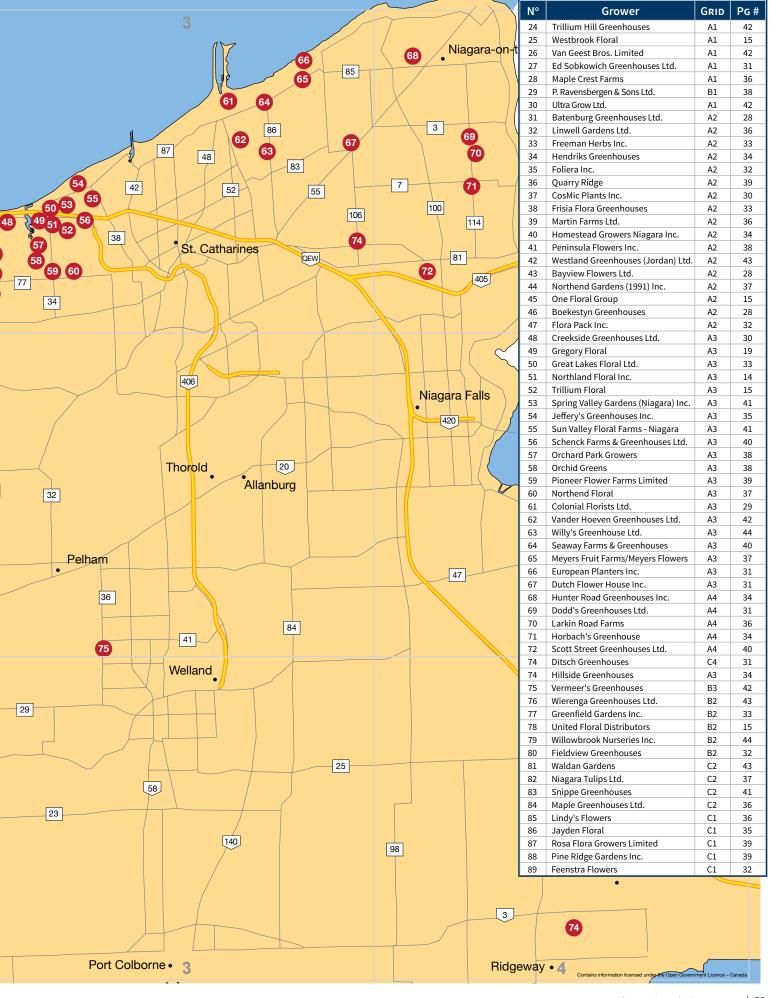

**Export Logo** – Companies exporting to the USA are clearly identified with the

- **Alphabetical Indexes** Preceding the listings, indexes will help you quickly find company names listed in alphabetical order along with the page numbers of their listing location.
- Visual Product Indexes We've done our best to improve the Product Index by crossreferencing all floral products, supplies and services listed by each company in the back of the Directory. For your convenience, each category contains the name of the company supplying that product or service, and the page number of their listing.
- **Tagged Maps** Beginning on page 46, you will find nine pages of maps showing the geographical location of each of the Canadian growers listed in the directory. The maps are intended to be used as a guide in locating these listings, and are not claimed to be absolute in their accuracy.