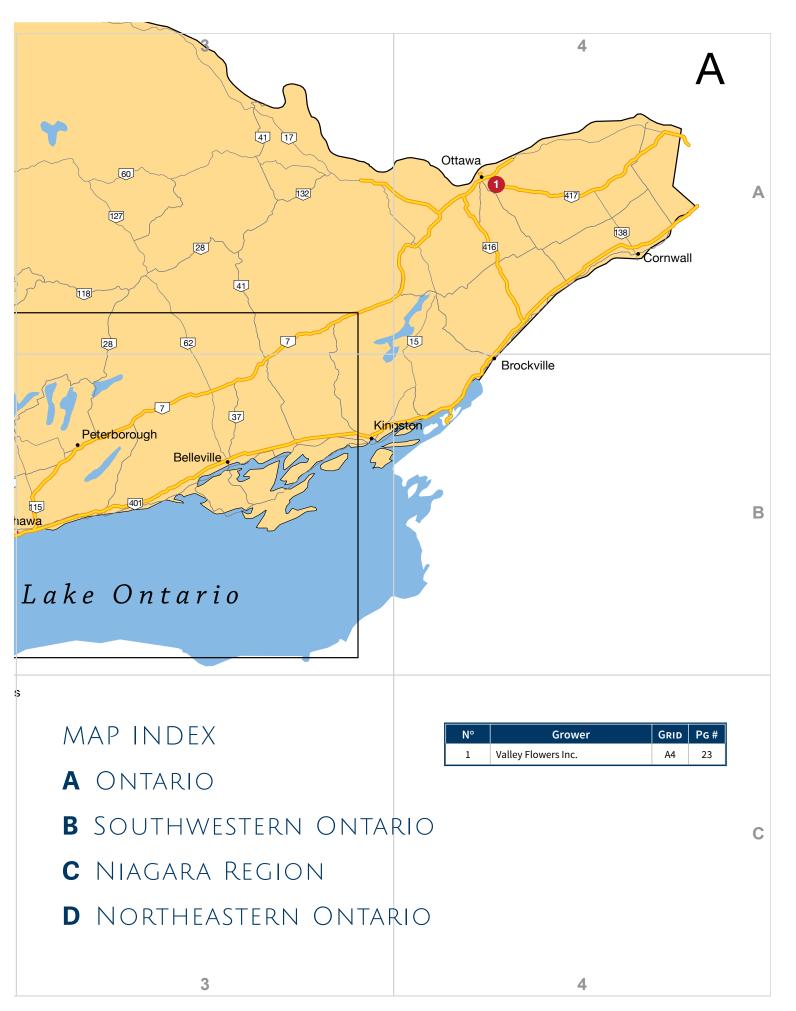

**Export Logo** – Companies exporting to the USA are clearly identified with the

- **Alphabetical Indexes** Preceding the listings, indexes will help you quickly find company names listed in alphabetical order along with the page numbers of their listing location.
- Visual Product Indexes We've done our best to improve the Product Index by crossreferencing all floral products, supplies and services listed by each company in the back of the Directory. For your convenience, each category contains the name of the company supplying that product or service, and the page number of their listing.
- **Tagged Maps** Beginning on page 46, you will find nine pages of maps showing the geographical location of each of the Canadian growers listed in the directory. The maps are intended to be used as a guide in locating these listings, and are not claimed to be absolute in their accuracy.