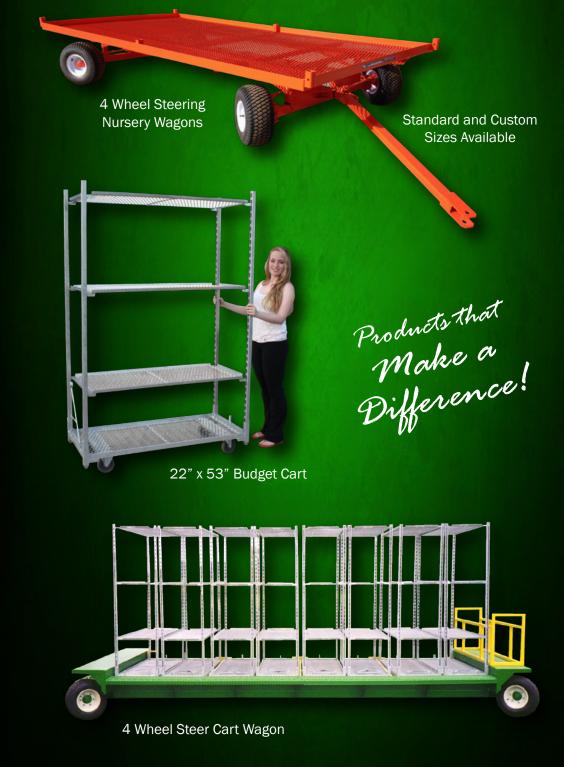

## **FEATURED PRODUCTS**

The 360° Cart

3 Tier Display Unit

21" x 59" Side Sliding **Transportation Cart** 

**Folding Cart** 

f 🔼 💆 🖸 in